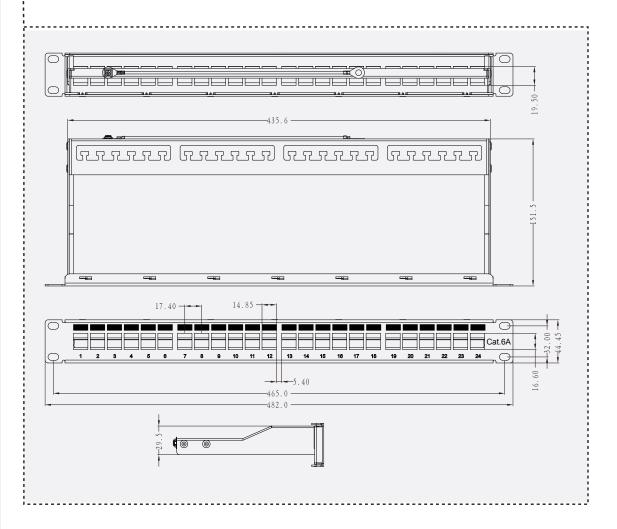

Shenzhen Copperled Technology Co.,Ltd

TITLE: FTP Blank Patch Panel 24Port with Back Bar

P/N: CL-F24P-BP01

FTP Blank Patch Panel With Back Bar,24 Port

Main Describe of The Product:

1.24 ports FTP blank patch panel.FTP Cat.6a or

Cat.6 keystone jacks can be assembled on this panel.

2. The cable manager is combined in this patch panel.

All kinds of cables with different dimensions can be fixed on the patch panel.

- 3 Fit for Horizontal Distribution in the Equipments Room and equipments connecting.
- 4.Smart & idiographic design: Dust-free shutter and label manager shutter